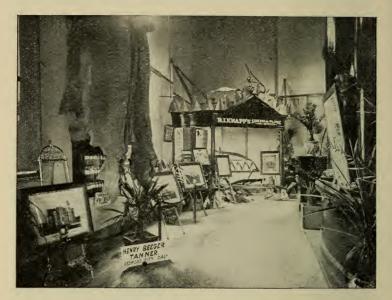

co, and at 30 Ferry street, New York. The firm was awarded at Chicago in 1893 the medal of the World's Columbian Exposition for the best sole leather, the best harness leather and the best saddle leather.



SAN MATEO COUNTY BUILDING-INTERIOR

Another tannery which has a creditable exhibit in the building is that of Henry Beeger of Redwood City.

At Woodside Postoffice, in Portola Valley, is La Questa, the country place of E. H. Rixford, Esq., of San Francisco. It is situated on a gently sloping hill, as indicated by its Spanish name, and its exposure is such as to eminently adapt it to the

# 140 ALL ABOUT THE MIDWINTER FAIR

production of fruit and fine wines, for which it is now being developed by the owner. Mr. Rixford has an exhibit of wines from his place among the county exhibits.



SANMATEO COUNTY BUILDING-INTERIOR

R. I Knapp makes an attractive exhibit of the celebrated Knapp Side Hill Steel Plows, which are manufactured by him at Halfmoon Bay. These plows are well made and less complicated than plows generally, and hundreds are sold annually on this Coast, demonstrating their superiority and popularity. Baker & Hamilton, San Francisco, are agents for the Knapp Side Hill Steel Plows.

J. W. Wilson of Redwood City makes a very creditable exhibit of horseshoes, which were made entirely, finish and all, in his own shop.

There is also a special exhibit from Pescadero, the principal settlement on the ocean side of the county, to which reference has already been made.

Other exhibitors in the San Mateo County Building are the following: Rev. A. L. Brewer, school, San